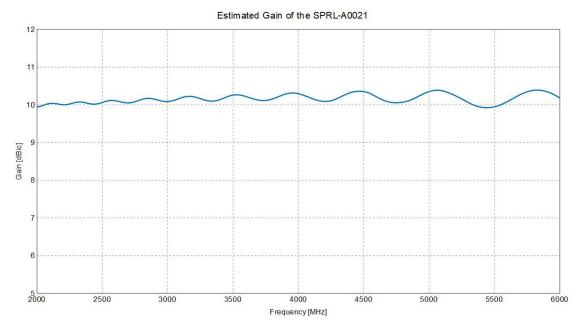

ials                                            | Conversion Coated aluminium |
|                                                              | Painted ABS                 |

#### PRODUCT OVERVIEW:

SPRL-A0021 is a high power conical spiral, right-hand circularly polarised antenna designed operation in the 2000 – 6000 MHz band. The antenna provides broad beam coverage without nulls or reduction in performance.

The antenna features a low VSWR and high gain over the operating band with a radome to protect the radiator.

#### **PRODUCT FEATURES:**

- RHCP antenna
- High power
- Low VSWR

Updated 2021-12-07

sales@alaris.co.za www.alarisantennas.com

GAIN THE ADVANTAGE

# **High Power Circular Polarised Antenna**

2000 – 6000 MHz

Product Code: SPRL-A0021

VERSION: 1.2

### Estimated Gain:



### Estimated VSWR:



GAIN THE ADVANTAGE

sales@alaris.co.za www.alarisantennas.com

Updated 2021-12-07

PAGE 2 of 2